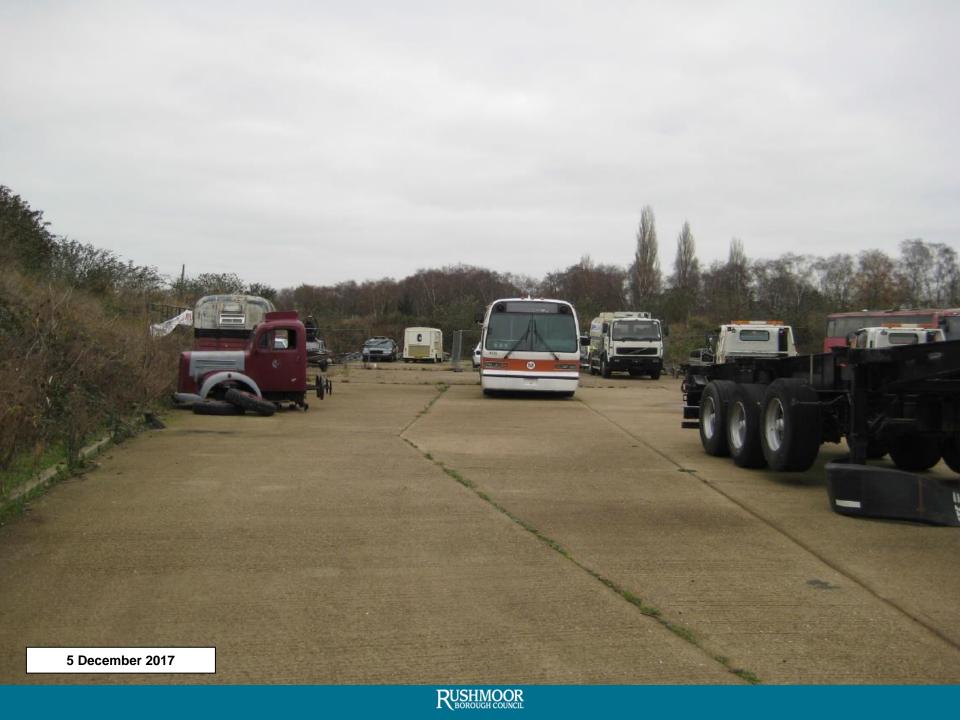

## Agenda Item No.4 : Enforcement

Former Lafarge Site, Hollybush Lane, Aldershot

Enforcement Notice Plan as modified by Appeals

Enforcement Notice Plan as modified by Appeals