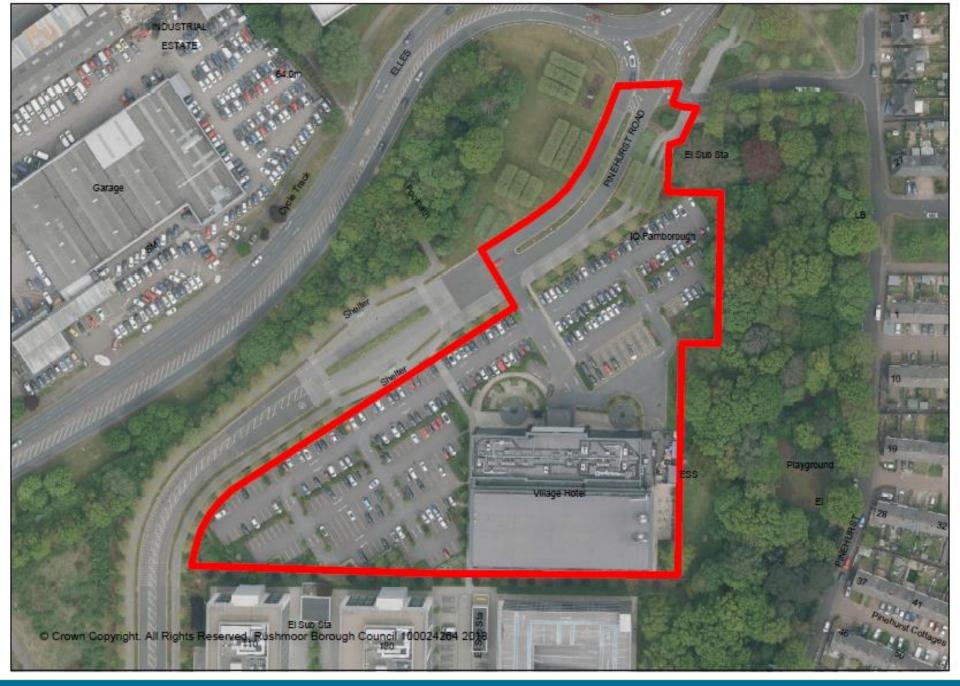

## Item 9 : 18/00397/FULPP

### Village Hotel Pinehurst Road, Farnborough

RUSHMOOR BOROUGH COUNCIL

2 Back Elevation

1 Side Elevation