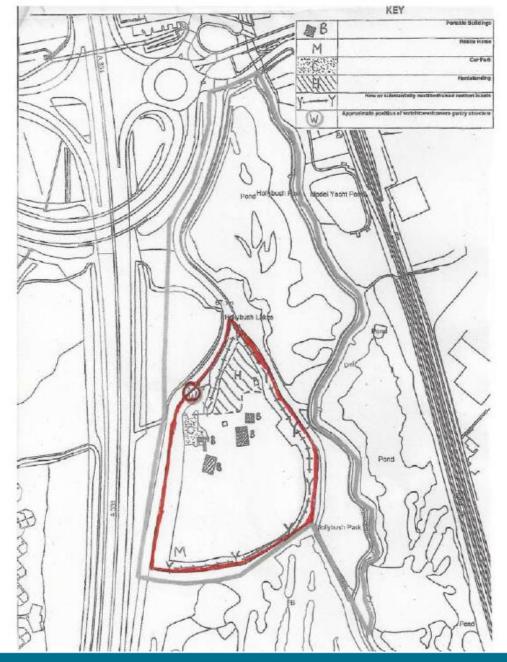

## Agenda Item No.4 : Enforcement

Former Lafarge Site, Hollybush Lane, Aldershot

Enforcement Notice Plan as modified by Appeals

Enforcement Notice Plan as modified by Appeals