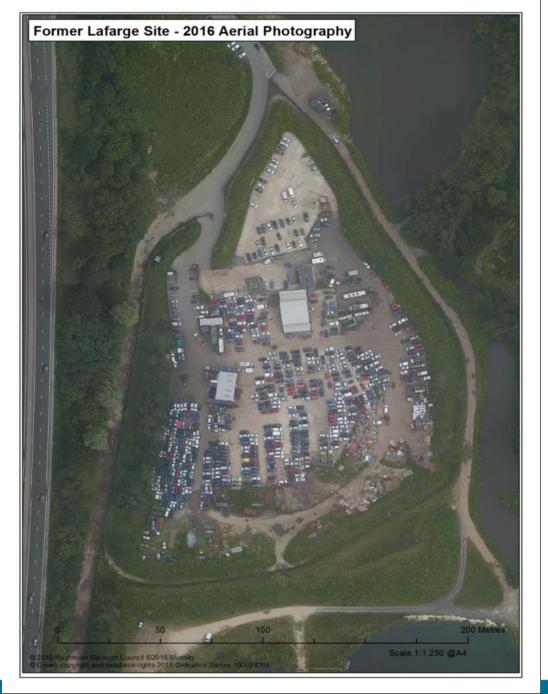

## Agenda Item No.4 : Enforcement

Former Lafarge Site, Hollybush Lane, Aldershot

Enforcement Notice Plan as modified by Appeals

Enforcement Notice Plan as modified by Appeals