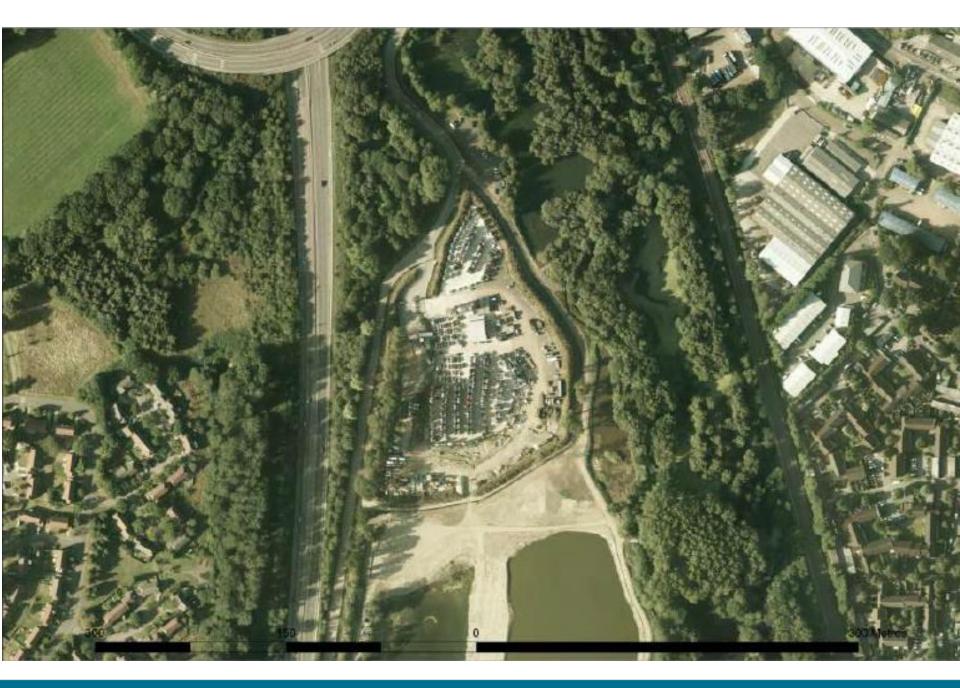

## Agenda Item No.4 : Enforcement

Former Lafarge Site, Hollybush Lane, Aldershot

Enforcement Notice Plan as modified by Appeals

Enforcement Notice Plan as modified by Appeals