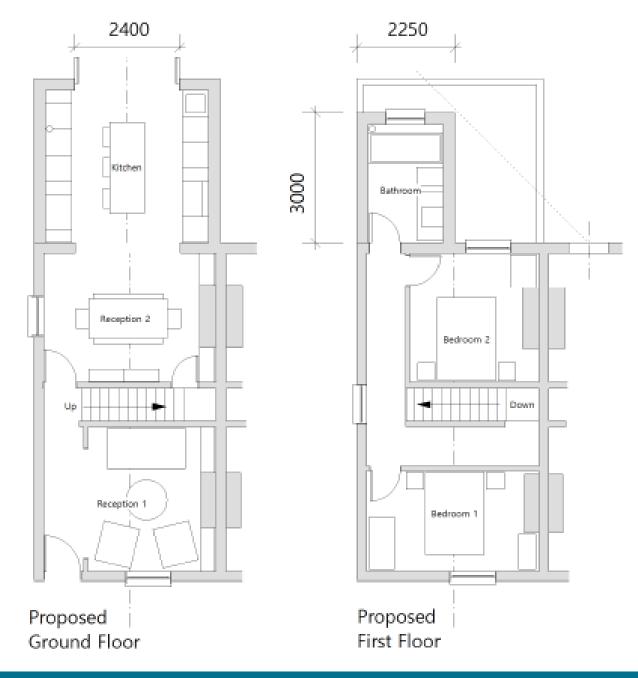

. Marini ababiling 2. Melawah 3. Melawah 4. Merawahan akalawah 3. Panganakan akalawah 5. Marini badalan orai humatasi 1. Jammatika pamat







East Elevation 1



East Elevation 2





.....



Rev.B 18.04.09 Section Line extended for East Bevation 2

PLANNING APPLICATION 2018



-----

\_\_\_\_\_

North Elevation





















## Item 9 : 18/00397/FULPP

### Village Hotel Pinehurst Road, Farnborough

















RUSHMOOR BOROUGH COUNCIL

2 Back Elevation







1 Side Elevation

















#### Item 10 : 18/00416/REVPP

## 26 – 28 Grosvenor Road Aldershot











# Approved Proposed



1 1 1 7

RUSHMOOR BOROUGH COUNCIL Oceanor Red Senter - Sum 122 g Al

а

# Approved Proposed

















#### Item 11 :18/00554/FULPP

#### 34 Church Lane East, Aldershot













RUSHMOOR BOROUGH COUNCIL



Proposed North (Front) Elevation

Proposed East (Side) Elevation

Proposed South (Rear) Elevation

Proposed West (Side) Elevation





## Development Management Committee

## Agenda Item No.4 : Enforcement

Former Lafarge Site, Hollybush Lane, Aldershot























Enforcement Notice Plan as modified by Appeals

































































Enforcement Notice Plan as modified by Appeals





## Development Management Committee

## 15<sup>th</sup> August 2018