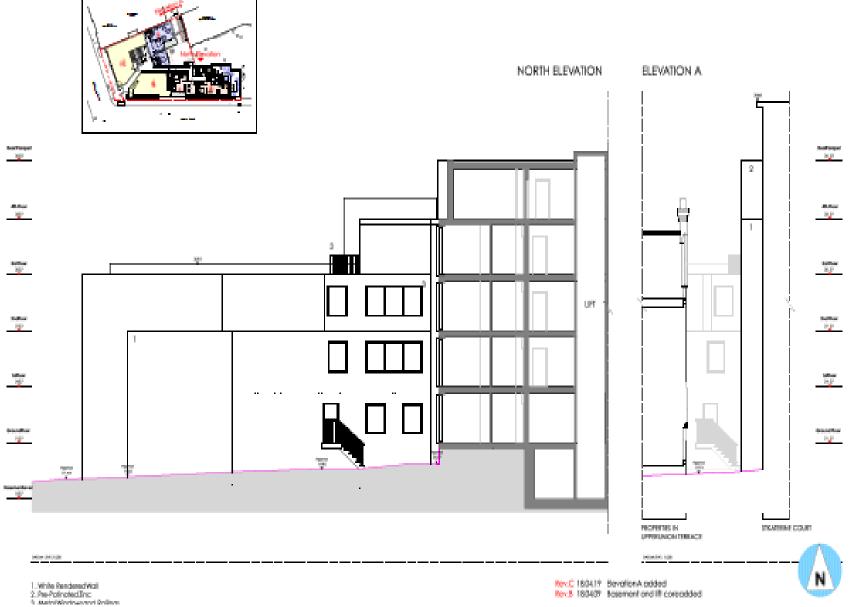

### Willow House 23 Grosvenor Road, Aldershot

RUSHMOOR BOROUGH COUNCIL

601 1. Marini ababiling 2. Melawah 3. Melawah 4. Merawahan akalawah 3. Panganakan akalawah 5. Marini badalan orai humatasi 1. Jammatika pamat

East Elevation 1

East Elevation 2

.....

Rev.B 18.04.09 Section Line extended for East Bevation 2

PLANNING APPLICATION 2018

-----

\_\_\_\_\_

North Elevation