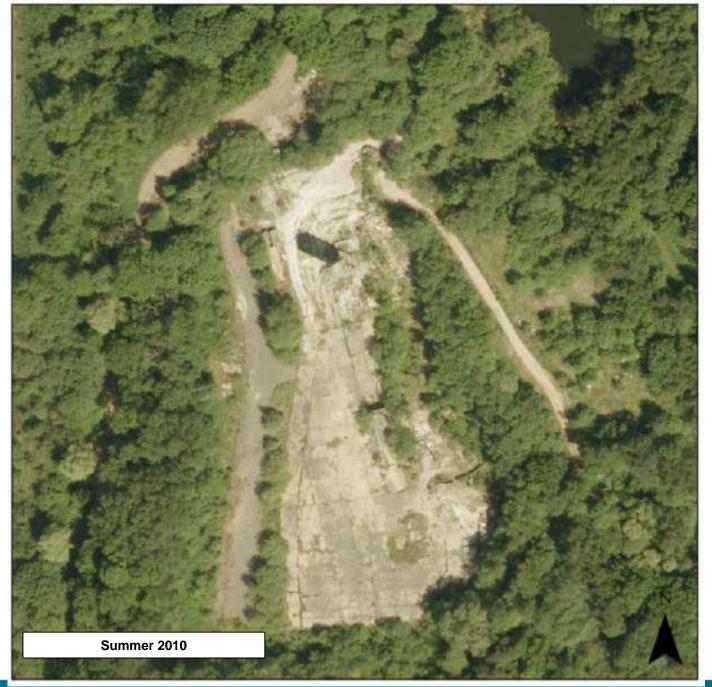

## Development Management Committee

## Agenda Item No.4 : Enforcement

Former Lafarge Site, Hollybush Lane, Aldershot

Enforcement Notice Plan as modified by Appeals

Enforcement Notice Plan as modified by Appeals