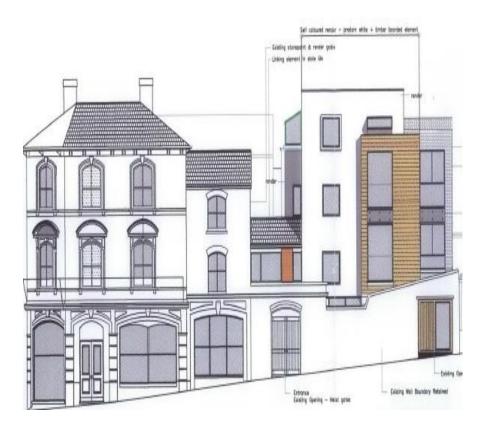

Willow House 23 Grosvenor Road, Aldershot



















RUSHMOOR BOROUGH COUNCIL

601 1. Marini ababiling 2. Melawah 3. Melawah 4. Merawahan akalawah 3. Panganakan akalawah 5. Marini badalan orai humatasi 1. Jammatika pamat







East Elevation 1



East Elevation 2





.....



Rev.B 18.04.09 Section Line extended for East Bevation 2

PLANNING APPLICATION 2018



-----

\_\_\_\_\_

North Elevation





















## Item 9 : 18/00397/FULPP

### Village Hotel Pinehurst Road, Farnborough

















RUSHMOOR BOROUGH COUNCIL

2 Back Elevation







1 Side Elevation

















#### Item 10 : 18/00416/REVPP

## 26 – 28 Grosvenor Road Aldershot











# Approved Proposed



1 1 1 7

RUSHMOOR BOROUGH COUNCIL Oceanor Red Senter - Sum 122 g Al

а

# Approved Proposed

















#### Item 11 :18/00554/FULPP

#### 34 Church Lane East, Aldershot













RUSHMOOR BOROUGH COUNCIL



Proposed North (Front) Elevation

Proposed East (Side) Elevation

Proposed South (Rear) Elevation

Proposed West (Side) Elevation





## Development Management Committee

## Agenda Item No.4 : Enforcement

Former Lafarge Site, Hollybush Lane, Aldershot























Enforcement Notice Plan as modified by Appeals

































































Enforcement Notice Plan as modified by Appeals





## Development Management Committee

## 15<sup>th</sup> August 2018