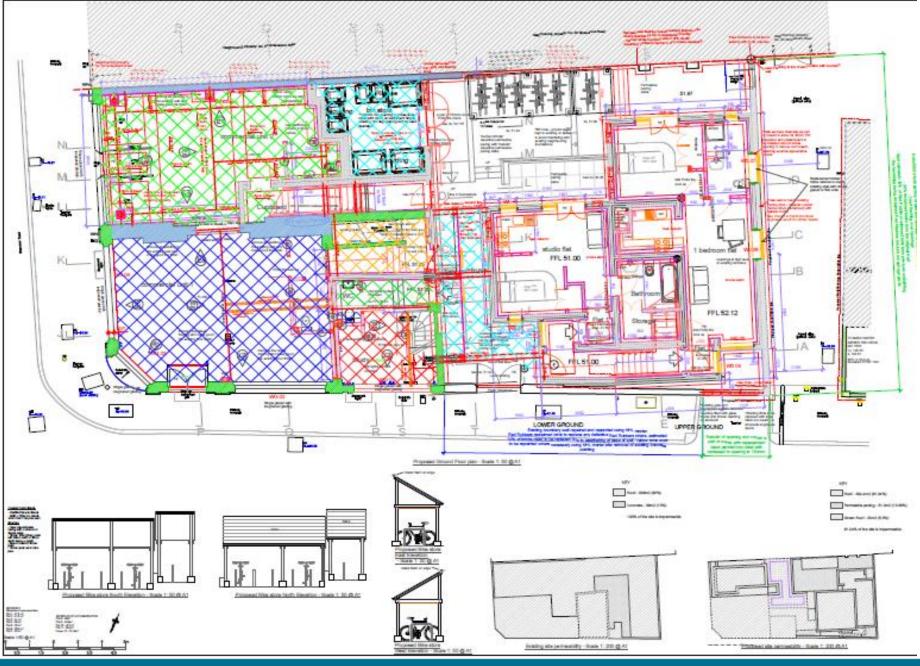

w House 23 Grosvenor Road, Aldershot



















RUSHMOOR BOROUGH COUNCIL

601 1. Marini ababiling 2. Melawah 3. Melawah 4. Merawahan akalawah 3. Panganakan akalawah 5. Marini badalan orai humatasi 1. Jammatika pamat







East Elevation 1



East Elevation 2





.....



Rev.B 18.04.09 Section Line extended for East Bevation 2

PLANNING APPLICATION 2018



-----

\_\_\_\_\_

North Elevation





















## Item 9 : 18/00397/FULPP

### Village Hotel Pinehurst Road, Farnborough

















RUSHMOOR BOROUGH COUNCIL

2 Back Elevation







1 Side Elevation

















#### Item 10 : 18/00416/REVPP

## 26 – 28 Grosvenor Road Aldershot











# Approved Proposed



1 1 1 7

RUSHMOOR BOROUGH COUNCIL Oceanor Red Senter - Sum 122 g Al

а

# Approved Proposed

















#### Item 11 :18/00554/FULPP

#### 34 Church Lane East, Aldershot













RUSHMOOR BOROUGH COUNCIL



Proposed North (Front) Elevation

Proposed East (Side) Elevation

Proposed South (Rear) Elevation

Proposed West (Side) Elevation





## Development Management Committee

## Agenda Item No.4 : Enforcement

Former Lafarge Site, Hollybush Lane, Aldershot























Enforcement Notice Plan as modified by Appeals

































































Enforcement Notice Plan as modified by Appeals





## Development Management Committee

## 15<sup>th</sup> August 2018