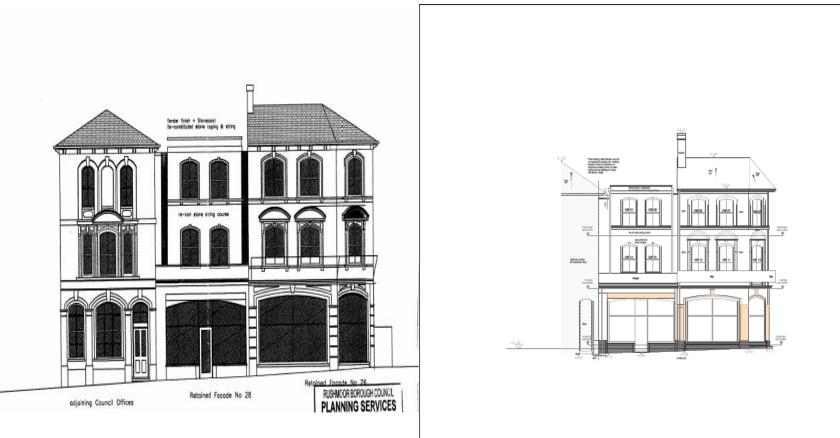

#### Item 10 : 18/00416/REVPP

## 26 – 28 Grosvenor Road Aldershot

# Approved Proposed

1 1 1 7

RUSHMOOR BOROUGH COUNCIL Oceanor Red Senter - Sum 122 g Al

а

# Approved Proposed