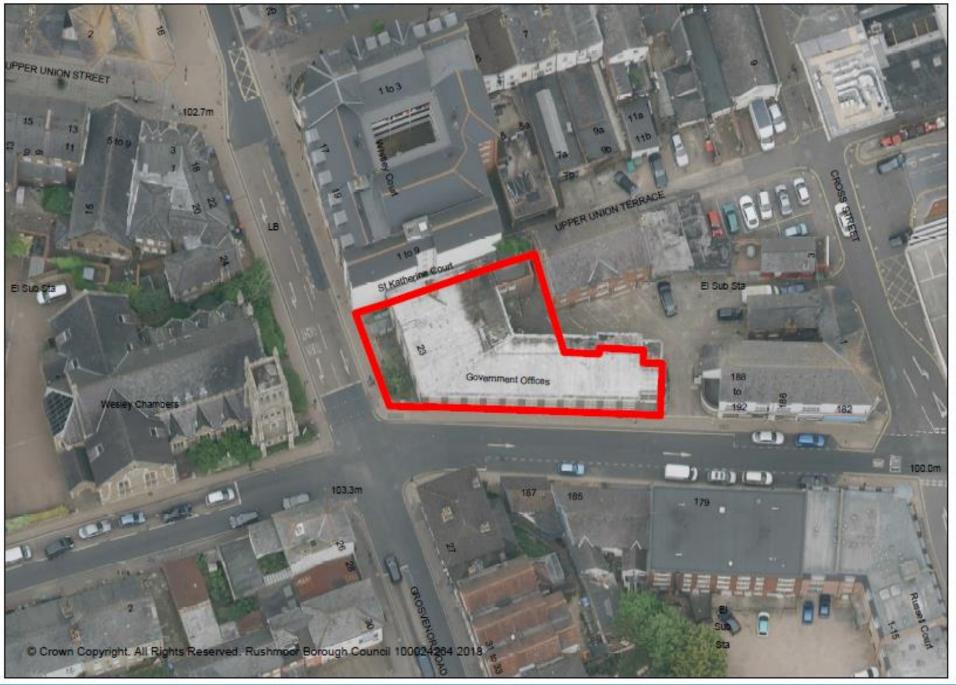

### Willow House 23 Grosvenor Road, Aldershot

RUSHMOOR BOROUGH COUNCIL

601 1. Marini ababiling 2. Melawah 3. Melawah 4. Merawahan akalawah 3. Panganakan akalawah 5. Marini badalan orai humatasi 1. Jammatika pamat