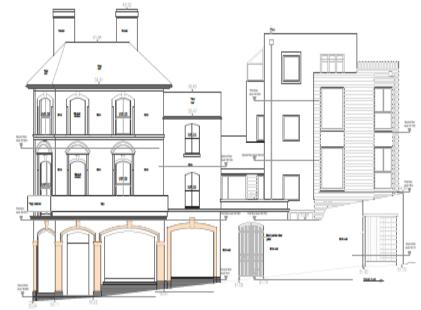

illow House 23 Grosvenor Road, Aldershot



















RUSHMOOR BOROUGH COUNCIL

601 1. Marini ababiling 2. Melawah 3. Melawah 4. Merawahan akalawah 3. Panganakan akalawah 5. Marini badalan orai humatasi 1. Jammatika pamat







East Elevation 1



East Elevation 2





.....



Rev.B 18.04.09 Section Line extended for East Bevation 2

PLANNING APPLICATION 2018



-----

\_\_\_\_\_

North Elevation





















## Item 9 : 18/00397/FULPP

### Village Hotel Pinehurst Road, Farnborough

















RUSHMOOR BOROUGH COUNCIL

2 Back Elevation







1 Side Elevation

















#### Item 10 : 18/00416/REVPP

## 26 – 28 Grosvenor Road Aldershot











# Approved Proposed



1 1 1 7

RUSHMOOR BOROUGH COUNCIL Oceanor Red Senter - Sum 122 g Al

а

# Approved Proposed

















#### Item 11 :18/00554/FULPP

#### 34 Church Lane East, Aldershot













RUSHMOOR BOROUGH COUNCIL



Proposed North (Front) Elevation

Proposed East (Side) Elevation

Proposed South (Rear) Elevation

Proposed West (Side) Elevation





## Development Management Committee

## Agenda Item No.4 : Enforcement

Former Lafarge Site, Hollybush Lane, Aldershot























Enforcement Notice Plan as modified by Appeals

































































Enforcement Notice Plan as modified by Appeals





## Development Management Committee

## 15<sup>th</sup> August 2018