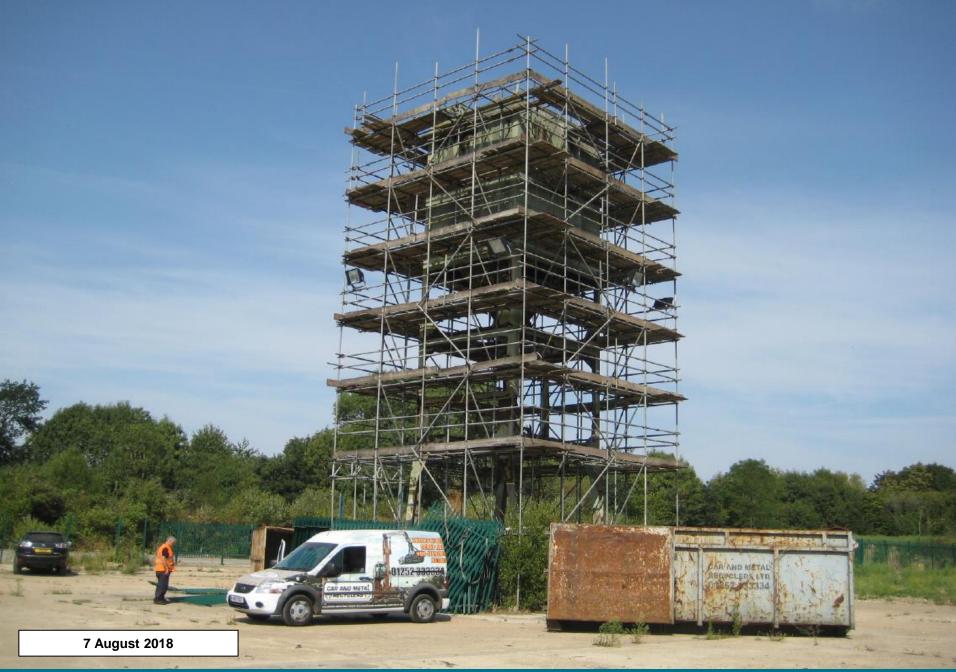

## Agenda Item No.4 : Enforcement

Former Lafarge Site, Hollybush Lane, Aldershot

Enforcement Notice Plan as modified by Appeals

Enforcement Notice Plan as modified by Appeals