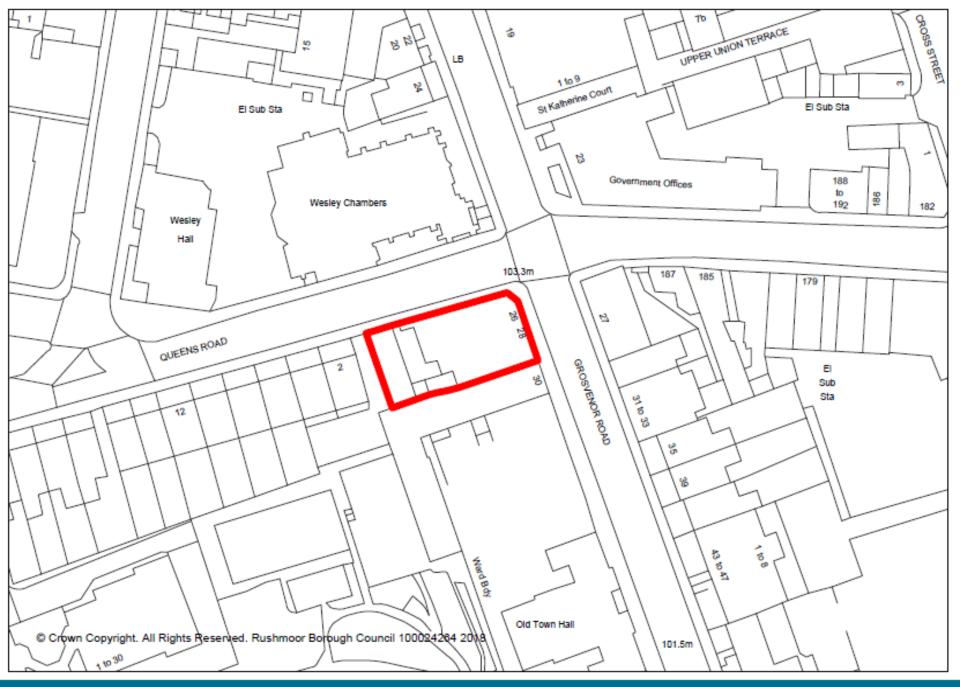

# 15<sup>th</sup> August 2018



## Item 8 : 18/00251/FULPP

### Willow House 23 Grosvenor Road, Aldershot



















RUSHMOOR BOROUGH COUNCIL

601 1. Marini ababiling 2. Melawah 3. Melawah 4. Merawahan akalawah 3. Panganakan akalawah 5. Marini badalan orai humatasi 1. Jammatika pamat







East Elevation 1



East Elevation 2





.....



Rev.B 18.04.09 Section Line extended for East Bevation 2

PLANNING APPLICATION 2018



-----

\_\_\_\_\_

North Elevation





















## Item 9 : 18/00397/FULPP

### Village Hotel Pinehurst Road, Farnborough

















RUSHMOOR BOROUGH COUNCIL

2 Back Elevation







1 Side Elevation

















#### Item 10 : 18/00416/REVPP

## 26 – 28 Grosvenor Road Aldershot











# Approved Proposed



1 1 1 7

RUSHMOOR BOROUGH COUNCIL Oceanor Red Senter - Sum 122 g Al

а

# Approved Proposed

















#### Item 11 :18/00554/FULPP

#### 34 Church Lane East, Aldershot













RUSHMOOR BOROUGH COUNCIL



Proposed North (Front) Elevation

Proposed East (Side) Elevation

Proposed South (Rear) Elevation

Proposed West (Side) Elevation





## Development Management Committee

## Agenda Item No.4 : Enforcement

Former Lafarge Site, Hollybush Lane, Aldershot























Enforcement Notice Plan as modified by Appeals

































































Enforcement Notice Plan as modified by Appeals





## Development Management Committee

## 15<sup>th</sup> August 2018