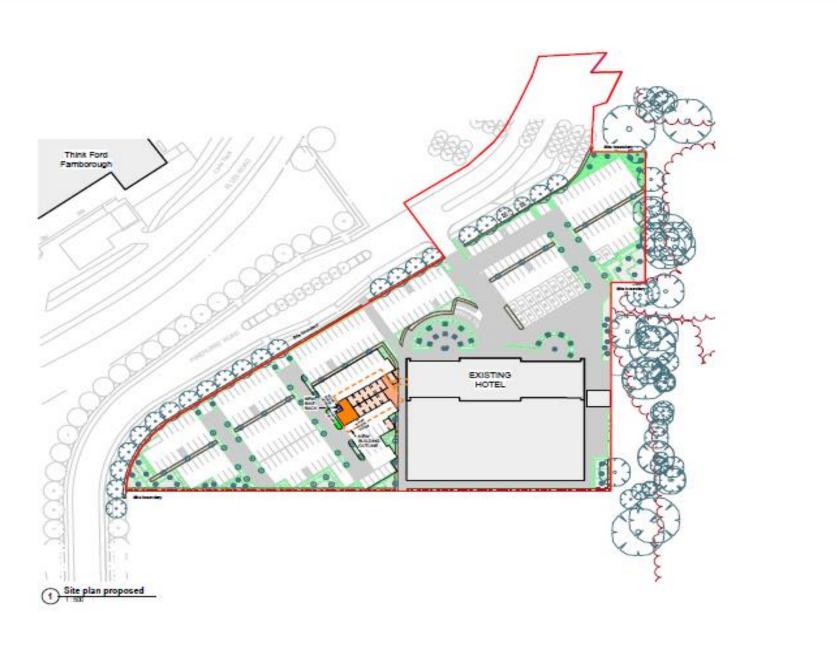

## Item 9 : 18/00397/FULPP

### Village Hotel Pinehurst Road, Farnborough

RUSHMOOR BOROUGH COUNCIL

2 Back Elevation

1 Side Elevation