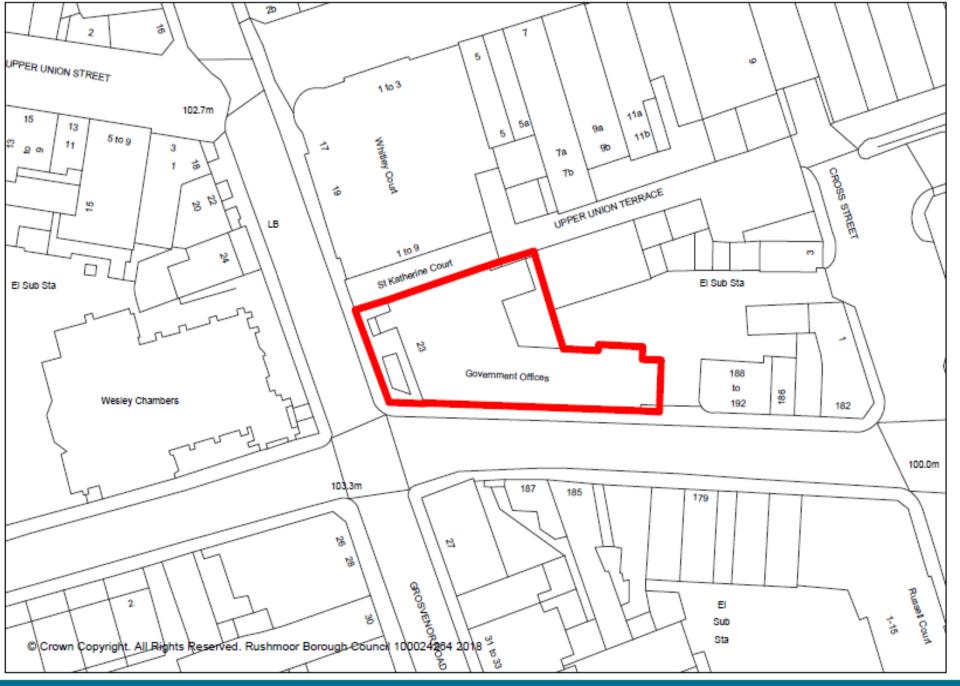

### Willow House 23 Grosvenor Road, Aldershot

RUSHMOOR BOROUGH COUNCIL

601 1. Marini ababiling 2. Melawah 3. Melawah 4. Merawahan akalawah 3. Panganakan akalawah 5. Marini badalan orai humatasi 1. Jammatika pamat