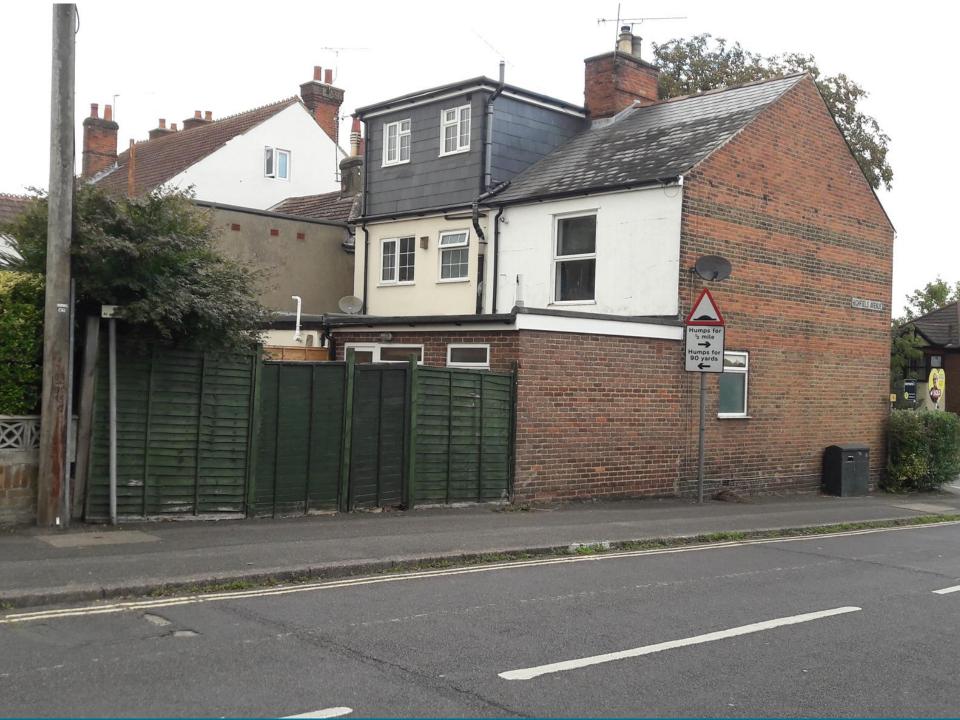

#### Item 11 :18/00554/FULPP

#### 34 Church Lane East, Aldershot

RUSHMOOR BOROUGH COUNCIL

Proposed North (Front) Elevation

Proposed East (Side) Elevation

Proposed South (Rear) Elevation

Proposed West (Side) Elevation