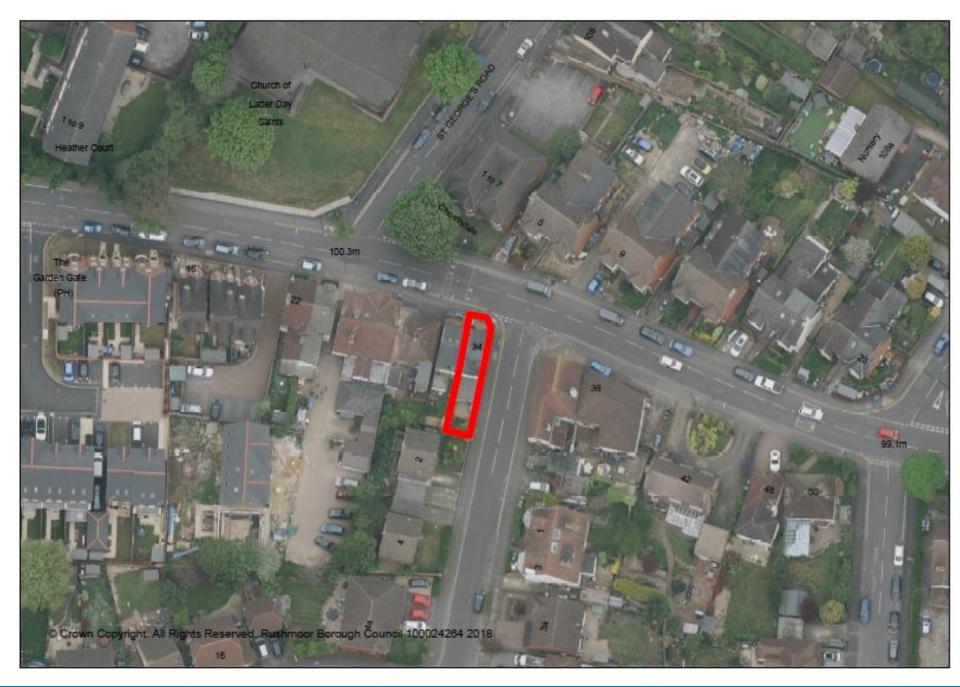

#### Item 11 :18/00554/FULPP

#### 34 Church Lane East, Aldershot

RUSHMOOR BOROUGH COUNCIL

Proposed North (Front) Elevation

Proposed East (Side) Elevation

Proposed South (Rear) Elevation

Proposed West (Side) Elevation