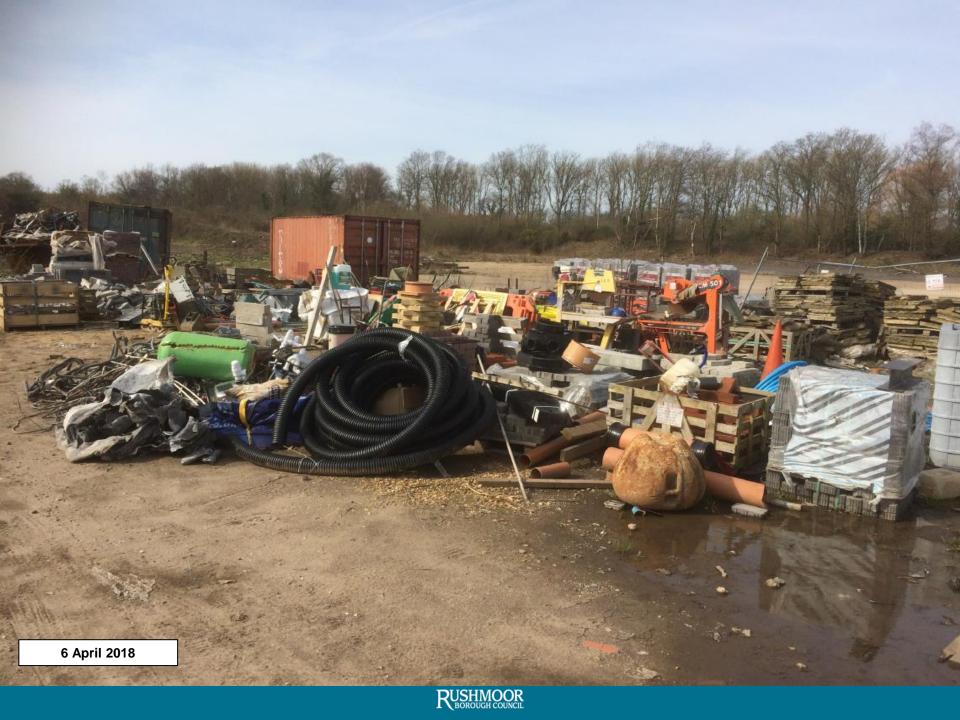

## Agenda Item No.4 : Enforcement

Former Lafarge Site, Hollybush Lane, Aldershot

Enforcement Notice Plan as modified by Appeals

Enforcement Notice Plan as modified by Appeals