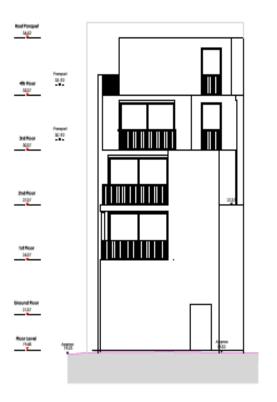

### Willow House 23 Grosvenor Road, Aldershot

RUSHMOOR BOROUGH COUNCIL

601 1. Marini ababiling 2. Melawah 3. Melawah 4. Merawahan akalawah 3. Panganakan akalawah 5. Marini badalan orai humatasi 1. Jammatika pamat

East Elevation 1

East Elevation 2

.....

Rev.B 18.04.09 Section Line extended for East Bevation 2

PLANNING APPLICATION 2018

-----

\_\_\_\_\_

North Elevation