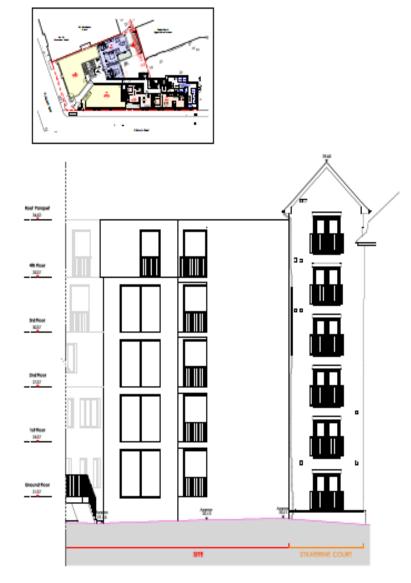

### Willow House 23 Grosvenor Road, Aldershot

RUSHMOOR BOROUGH COUNCIL

601 1. Marini ababiling 2. Melawah 3. Melawah 4. Merawahan akalawah 3. Panganakan akalawah 5. Marini badalan orai humatasi 1. Jammatika pamat

East Elevation 1

East Elevation 2

.....

Rev.B 18.04.09 Section Line extended for East Bevation 2

PLANNING APPLICATION 2018

-----

\_\_\_\_\_

North Elevation