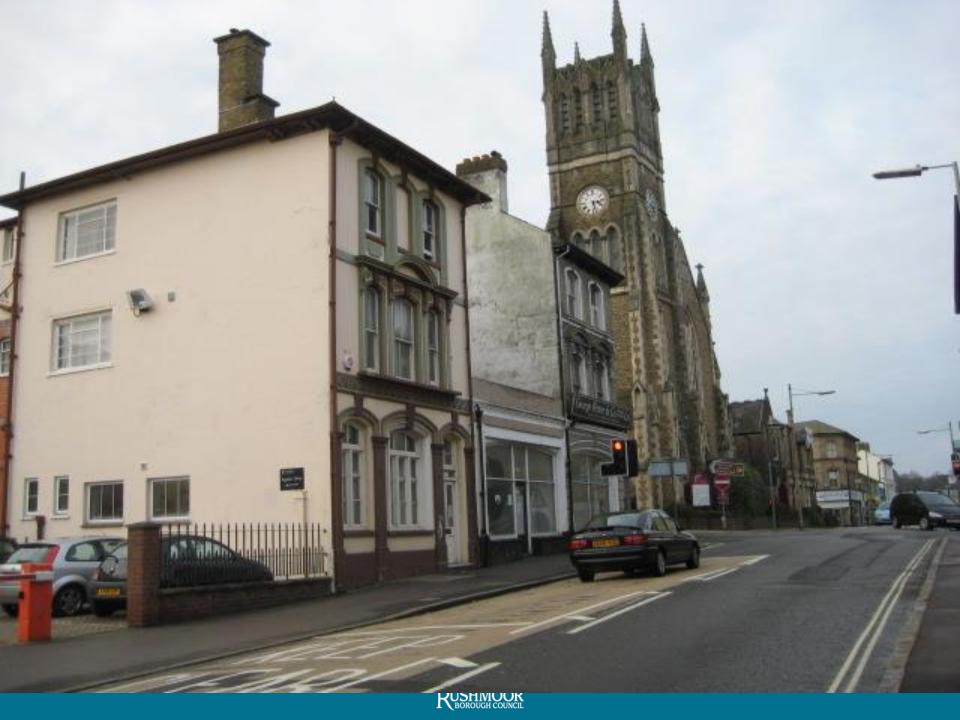

#### Item 11 :18/00554/FULPP

#### 34 Church Lane East, Aldershot

RUSHMOOR BOROUGH COUNCIL

Proposed North (Front) Elevation

Proposed East (Side) Elevation

Proposed South (Rear) Elevation

Proposed West (Side) Elevation