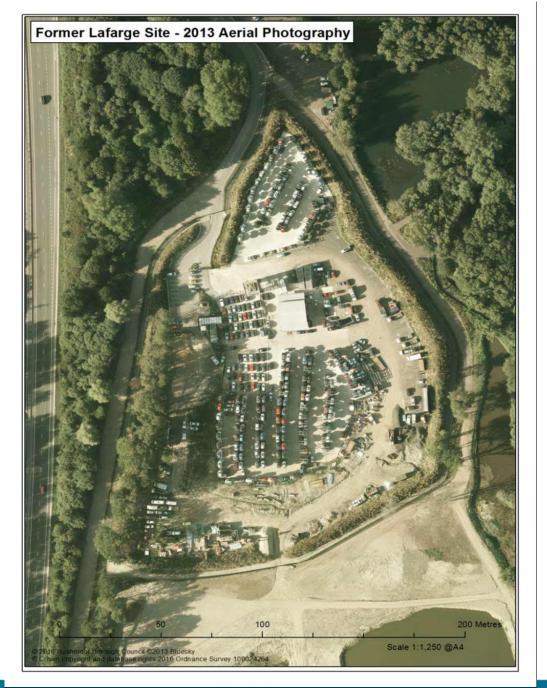

## Agenda Item No.4 : Enforcement

Former Lafarge Site, Hollybush Lane, Aldershot

Enforcement Notice Plan as modified by Appeals

Enforcement Notice Plan as modified by Appeals