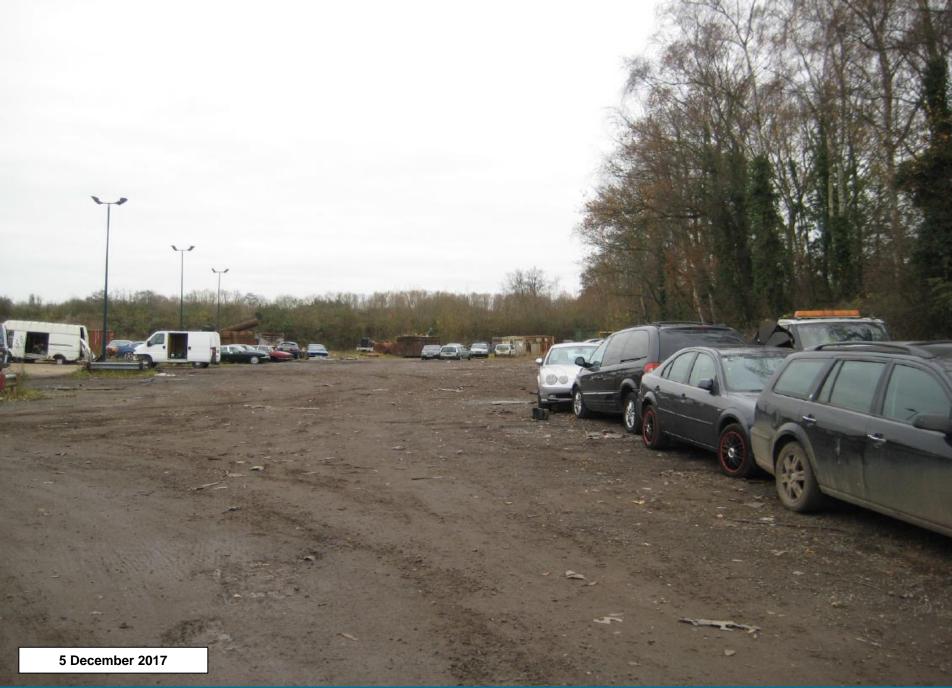

## Agenda Item No.4 : Enforcement

Former Lafarge Site, Hollybush Lane, Aldershot

Enforcement Notice Plan as modified by Appeals

Enforcement Notice Plan as modified by Appeals