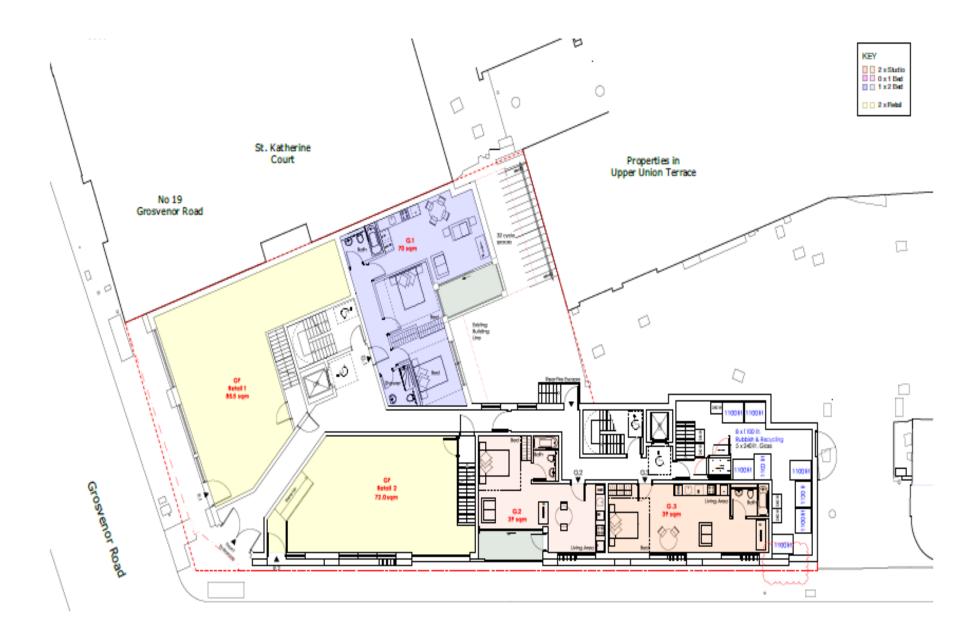

### Willow House 23 Grosvenor Road, Aldershot

RUSHMOOR BOROUGH COUNCIL

601 1. Marini ababiling 2. Melawah 3. Melawah 4. Merawahan akalawah 3. Panganakan akalawah 5. Marini badalan orai humatasi 1. Jammatika pamat