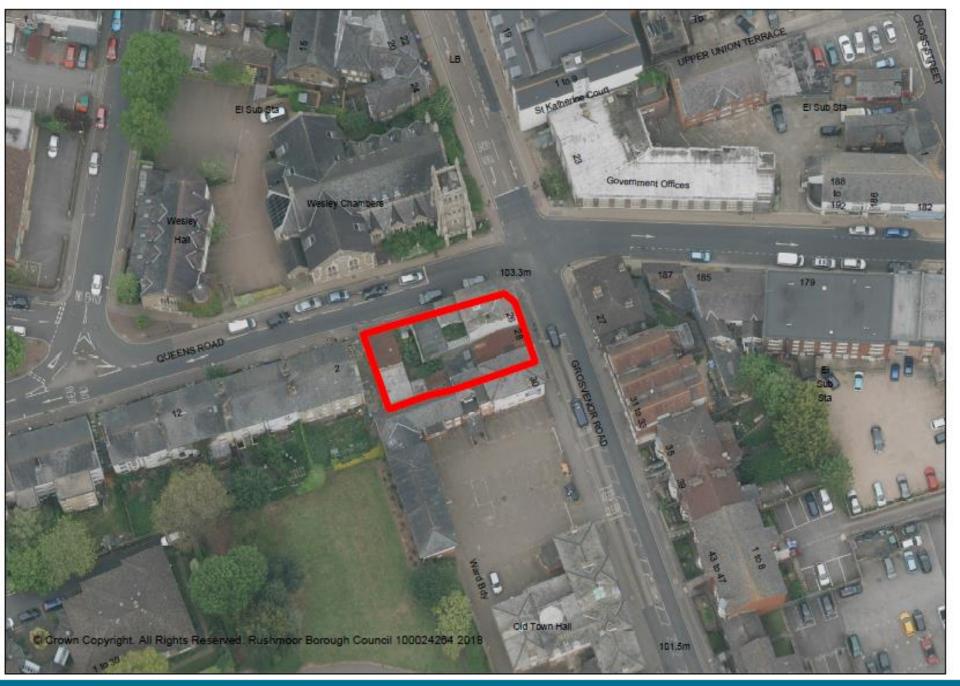

# 15<sup>th</sup> August 2018



## Item 8 : 18/00251/FULPP

### Willow House 23 Grosvenor Road, Aldershot



















RUSHMOOR BOROUGH COUNCIL

601 1. Marini ababiling 2. Melawah 3. Melawah 4. Merawahan akalawah 3. Panganakan akalawah 5. Marini badalan orai humatasi 1. Jammatika pamat







East Elevation 1



East Elevation 2





.....



Rev.B 18.04.09 Section Line extended for East Bevation 2

PLANNING APPLICATION 2018



-----

\_\_\_\_\_

North Elevation





















## Item 9 : 18/00397/FULPP

### Village Hotel Pinehurst Road, Farnborough

















RUSHMOOR BOROUGH COUNCIL

2 Back Elevation







1 Side Elevation

















#### Item 10 : 18/00416/REVPP

## 26 – 28 Grosvenor Road Aldershot











# Approved Proposed



1 1 1 7

RUSHMOOR BOROUGH COUNCIL Oceanor Red Senter - Sum 122 g Al

а

# Approved Proposed

















#### Item 11 :18/00554/FULPP

#### 34 Church Lane East, Aldershot













RUSHMOOR BOROUGH COUNCIL



Proposed North (Front) Elevation

Proposed East (Side) Elevation

Proposed South (Rear) Elevation

Proposed West (Side) Elevation





## Development Management Committee

## Agenda Item No.4 : Enforcement

Former Lafarge Site, Hollybush Lane, Aldershot























Enforcement Notice Plan as modified by Appeals

































































Enforcement Notice Plan as modified by Appeals





## Development Management Committee

## 15<sup>th</sup> August 2018