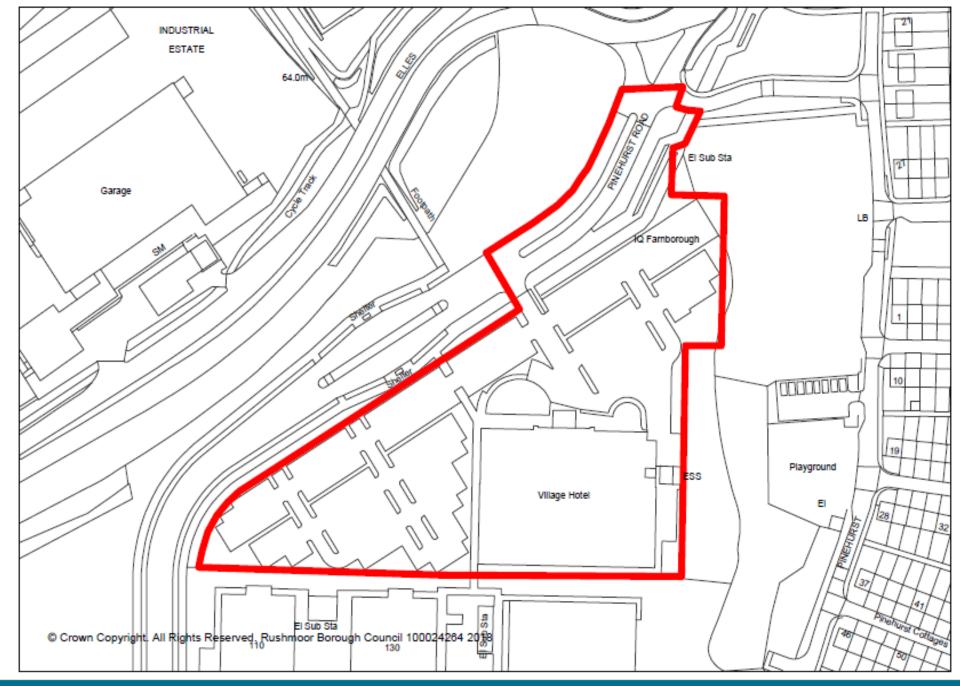

## Item 9 : 18/00397/FULPP

### Village Hotel Pinehurst Road, Farnborough

RUSHMOOR BOROUGH COUNCIL

2 Back Elevation

1 Side Elevation