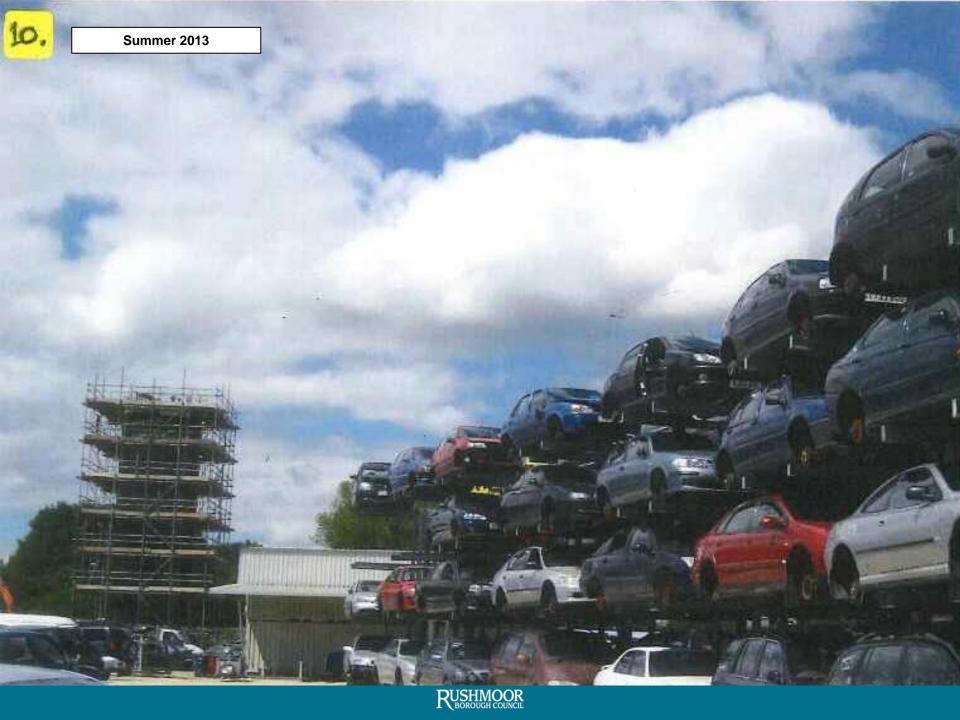

## Agenda Item No.4 : Enforcement

Former Lafarge Site, Hollybush Lane, Aldershot

Enforcement Notice Plan as modified by Appeals

Enforcement Notice Plan as modified by Appeals