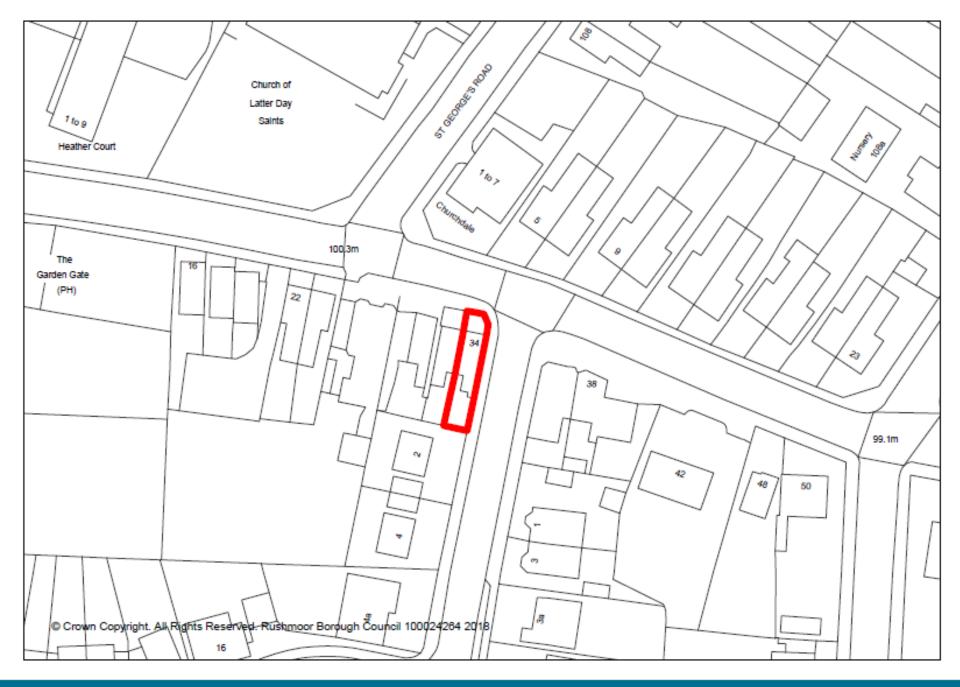

#### Item 11 :18/00554/FULPP

#### 34 Church Lane East, Aldershot

RUSHMOOR BOROUGH COUNCIL

Proposed North (Front) Elevation

Proposed East (Side) Elevation

Proposed South (Rear) Elevation

Proposed West (Side) Elevation